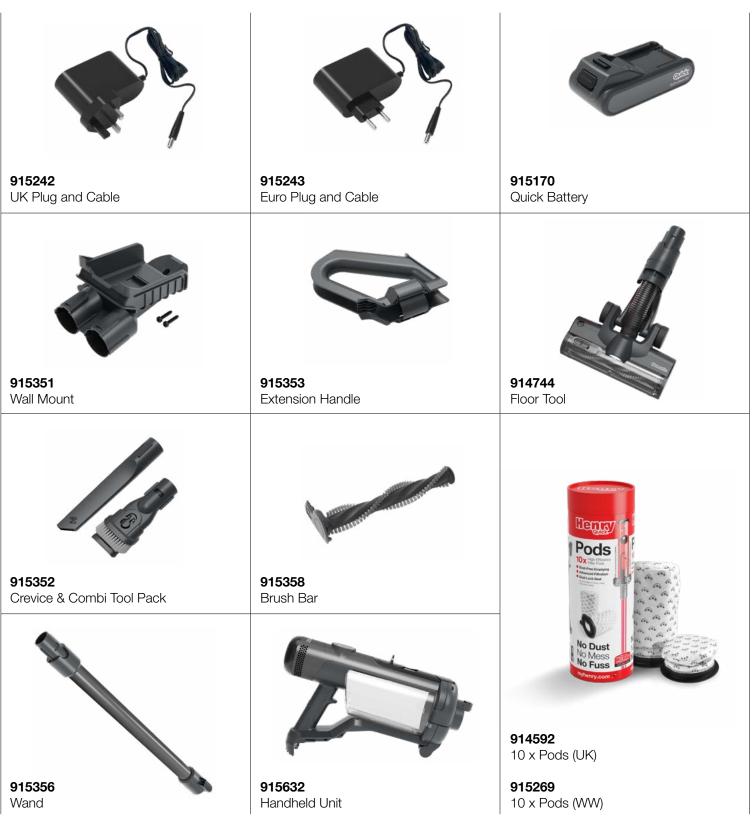

leaning** Pop in a Pod for factory fresh





Bigger Capacity

Powerful airflow compacts dust for more capacity than other leading vacuums.

**Recycled Pods** Numatic Pods are climate-positive and made from recycled material.

#### Specifications

| Model     | Pod Capacity (L)  | Motor (W)            | Weight (KG)           |
|-----------|-------------------|----------------------|-----------------------|
| NQ100     | 1.0               | 300                  | 3.2                   |
| Power (V) | Charge Time (HRS) | Runtime (MINS)       | Dimensions WxLxH (MM) |
| 25.2      | 2.5               | 120 (60 per battery) | 240x270x1220          |

### Numette

#### ©Numatic International Limited 2022. Specification subject to change without prior notice.

# **Numatic Quick**

# Accessories



#### NUTTER