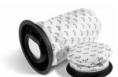

#### Dust-Free Emptying

Quick, hygienic and dust-free emptying with high-efficiency filter Pod system.

**Bigger 1L Capacity** Compacts dust inside the Pod for a bigger 1-litre capacity than many leading stick vacuums.

**Recycled Pods** Numatic Pods are climate-positive and made from recycled material.