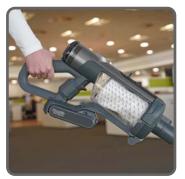

#### Dust-Free Emptying

Quick, hygienic and dust-free emptying with high-efficiency filter Pod system.

**Bigger 1L Capacity** Compacts dust inside the Pod for a bigger 1-litre capacity than many leading stick vacuums.

**Recycled Pods** Numatic Pods are climate-positive and made from recycled material.