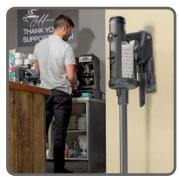

Detail Cleaning Crevice Tool and 2-in-1 Combi Tool for detailed and high-level cleaning.

Easy Storage Stores neatly away on wall dock with on-board accessory storage.

performance and powerful suction, time after time.