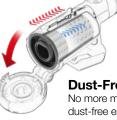

#### Dust-Free Emptying

Quick, hygienic and dust-free emptying with high-efficiency filter Pod system.

**Bigger 1L Capacity** Compacts dust inside the Pod for a bigger 1-litre capacity than many leading stick vacuums.

**Dust-Free Emptying** No more mess with one-click, dust-free emptying.

**Powerful Cleaning** Pop in a Pod for factory fresh

Bigger Capacity

Powerful airflow compacts dust for more capacity than other leading vacuums.