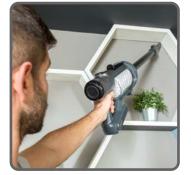

Lightweight & Convenient Lightweight, slimline and ergonomic for user convenience and easy transportation.

Extended Use Specialist extended-use handle for ultimate user comfort during longer periods of use.

Detail Cleaning Crevice Tool and 2-in-1 Combi Tool for detailed and high-level cleaning.

Easy Storage Stores neatly away on wall dock with on-board accessory storage.

performance and powerful suction, time after time.