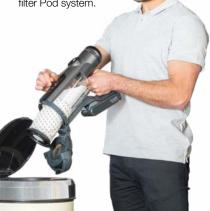

#### Dust-Free Emptying

Quick, hygienic and dust-free emptying with high-efficiency filter Pod system.

**Bigger 1L Capacity** Compacts dust inside the Pod for a bigger 1-litre capacity than many leading stick vacuums.