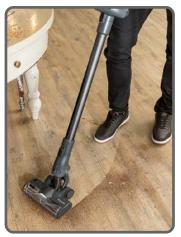

**Powerful Cordless Cleaning** Up to 120 minutes of powerful cordless cleaning (2 x 60mins) with motorised brush head.

**Cordless Performance** Detachable, 25.2V lithium-ion battery is simple to swap, charge and replace.

Lightweight & Convenient Lightweight, slimline and ergonomic for user convenience and easy transportation.

Extended Use Specialist extended-use handle for ultimate user comfort during longer periods of use.